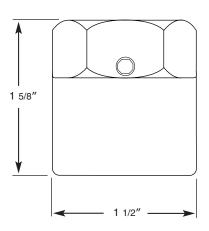

The Model 15AW features all-welded construction for strength. Standard materials are a 316 stainless steel body and diaphragm, while a Hastelloy lower half is available for severely corrosive installations. Instrument connection is 1/4" NPT, and process line connection is either 1/4" or 1/2".

The Model 15AW can be supplied with a wide range of instrumentation including gauges, switches and transmitters. Due to it's compact size, the minimum gauge pressure rating is 0-100 psi.

Shown actual size