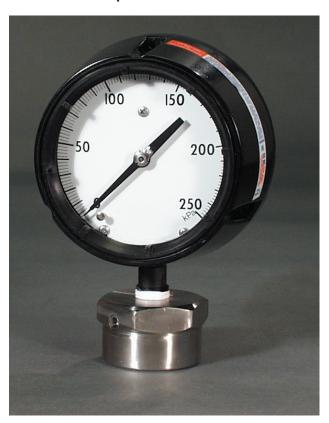

## **Model 25AW**

## Diaphragm Seal

- 100% stainless steel
- All-welded construction
- ▶ 1/4" to 1" sizes
- Isolates and protects instrumentation

**Materials of Construction** 

► Body: 316 stainless steel, optional

**Hastelloy lower body** 

Diaphragm: 316 stainless steel

The Model 25AW Diaphragm Seal is a simple, robust design that offers a lower-cost alternative to modular stainless steel diaphragm seals. Rated to 2000 psi, the Model 25AW is designed to be easily replaced in the event of a diaphragm failure.

The Model 25AW features all-welded construction for strength. Standard materials are a 316 stainless steel body and diaphragm, while a Hastelloy lower half is available for severely corrosive installations. Instrument connection is 1/4" NPT, and process line connection is 1/4", 1/2", 3/4" and 1".

The Model 25AW can be supplied with a wide range of instrumentation including gauges, switches and transmitters. A large diaphragm allows gauges with pressure ratings as low as 0-15 psi.

Shown actual size