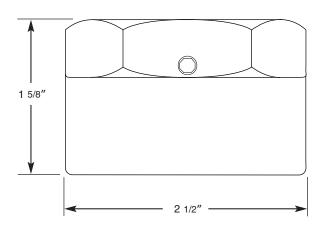

The Model 25AW features all-welded construction for strength. Standard materials are a 316 stainless steel body and diaphragm, while a Hastelloy lower half is available for severely corrosive installations. Instrument connection is 1/4" NPT, and process line connection is 1/4", 1/2", 3/4" and 1".

The Model 25AW can be supplied with a wide range of instrumentation including gauges, switches and transmitters. A large diaphragm allows gauges with pressure ratings as low as 0-15 psi.

Shown actual size