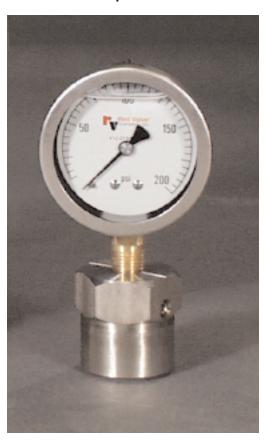

## **Model 15AW**

## Diaphragm Seal

- 100% stainless steel
- All-welded construction
- ► Compact size 1/4" to 1/2"
- Isolates and protects instrumentation

**Materials of Construction** 

Body: 316 stainless steel, optional

Hastelloy lower body

Diaphragm: 316 stainless steel

The Model 15AW Mini Diaphragm Seal is a compact, lightweight and lower-cost alternative to traditional stainless steel diaphragm seals. Rated to 2000 psi, the Model 15AW perfect for smaller line sizes or anywhere that space is a concern.

The Model 15AW features all-welded construction for strength. Standard materials are a 316 stainless steel body and diaphragm, while a Hastelloy lower half is available for severely corrosive installations. Instrument connection is 1/4" NPT, and process line connection is either 1/4" or 1/2".

The Model 15AW can be supplied with a wide range of instrumentation including gauges, switches and transmitters. Due to it's compact size, the minimum gauge pressure rating is 0-100 psi.

Shown actual size